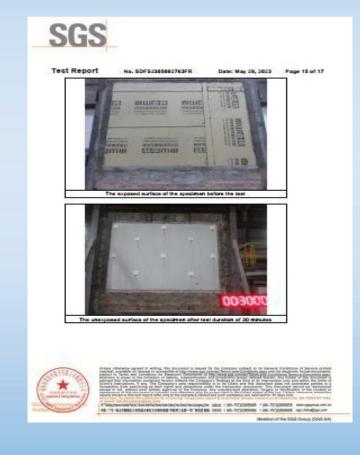

The detail drawing of the test specimen structure was shown in Figure 1.

The specimen was mounted in a 185mm thick not bolick wall frame. The specimen was welfact and food in the last force through 15 shell bask with a dismeter of frame. Sealed the gap between the sample and the bolic wall with commer.

. Conditions of Acceptance and Test Results

Regard the test as successful if the following conditions are met:

- 3.1 The specimen has withstood the fire-resistence test without passage of firms or gasses hat enough to ignite cotton waste, for a period equal to that for which dissisting is desired.
- 3.2 Transmission of heat through the non-loadbearing walls and partitions chaing the fine-resistance test shall not raise the mean temperature on its unexposed surface more than 250°F (130°C) above its helid temperature or raise any individual temperature more than 325°F (181°C) above the same initial temperature.
- 3.3 The test specimen has withdood the fire and hose stream test, without passage of flame, of gases hat enough to spike collar wash, or of passage of water from the hose stream. The test specimen shall be considered to have failed the hose stream test if an opening develops that permits a projection of water from the stream beyond the unexposed surface during the time of the hose stream test.