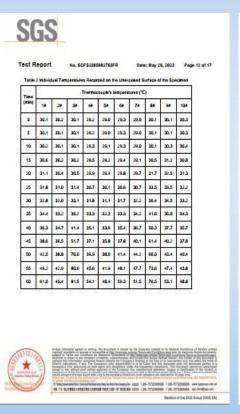

Ten thermocouples were provided to monitor the unexposed surface of the test specimen. During the test, the temperatures were continuously monitored.

The how stream test was applied in accordance with Practice ASTM 62206 and should carry out no longer than 10 minutes after the termination of the Sie test. Considering that the Fire test duration is 1 hours. Water pressure at base of nazzle this time should be 20ThPa, and the duration of application should be 50 seconds.