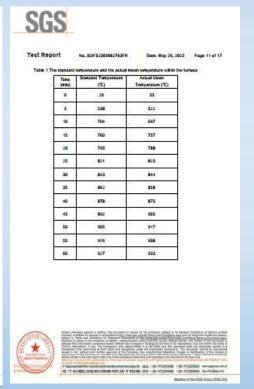

5. Test Proces

The test was conducted in accordance with the procedure specified in ASTN E119 - 22, Clause 8.2, Test of Non-Loadbeating Walts and Partitions.

The ambient air temperature in the ricinity of the test construction was 28.7 °C at the start of the test with

The furnice temperature vice measured by means of nine thermocouples distributed everly in the furnice, with their measuring proclems (Stimm away from the exposed surface of the specimer. The furnice temperature scarceded set that the means of the nine thermocouple reading follower as despited policy and possible the time-temperature curve showed in Appendix X1 of ASTM ET19 - 22. The furnice temperatures need at items in the control of the furnice temperatures must be thereaft in the control of t