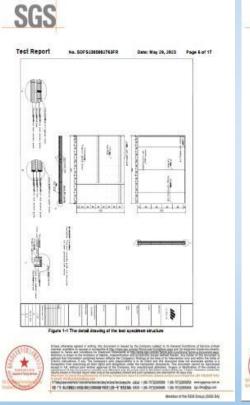

The detail drawing of the test specimen structure was shown in Figure 1.

The specimen was mounted in a 185mm thick not bolick wall frame. The specimen was welfact and food in the last force through 15 shell bask with a dismeter of frame. Sealed the gap between the sample and the bolic wall with commer.