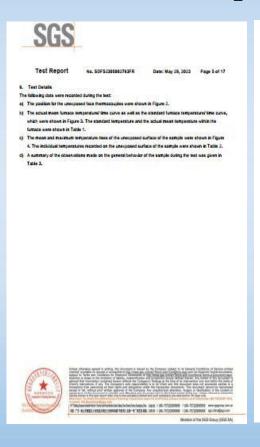

5. Test Proces

The test was conducted in accordance with the procedure specified in ASTN E119 - 22, Clause 8.2, Test of Non-Loadbeating Walts and Partitions.

The ambient air temperature in the ricinity of the test construction was 28.7 °C at the start of the test with

The furnice temperature vice measured by means of nine thermocouples distributed everly in the furnice, with their measuring proclems (Stimm away from the exposed surface of the specimer. The furnice temperature scarceded set that the means of the nine thermocouple reading follower as despited policy and possible the time-temperature curve showed in Appendix X1 of ASTM ET19 - 22. The furnice temperatures need at items in the control of the furnice temperatures must be thereaft in the control of t

Ten thermocouples were provided to monitor the unexposed surface of the test specimen. During the test, the temperatures were continuously monitored.

The how stream test was applied in accordance with Practice ASTM 62206 and should carry out no longer than 10 minutes after the termination of the Sie test. Considering that the Fire test duration is 1 hours. Water pressure at base of nazzle this time should be 20ThPa, and the duration of application should be 50 seconds.