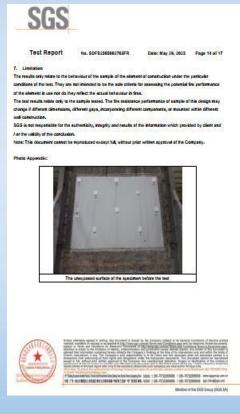

. Conditions of Acceptance and Test Results

Regard the test as successful if the following conditions are met:

- 3.1 The specimen has withstood the fire-resistence test without passage of firms or gasses hat enough to ignite cotton waste, for a period equal to that for which dissisting is desired.
- 3.2 Transmission of heat through the non-loadbearing walls and partitions chaing the fine-resistance test shall not raise the mean temperature on its unexposed surface more than 250°F (130°C) above its helid temperature or raise any individual temperature more than 325°F (181°C) above the same initial temperature.
- 3.3 The test specimen has withdood the fire and hose stream test, without passage of flame, of gases hat enough to spike collar wash, or of passage of water from the hose stream. The test specimen shall be considered to have failed the hose stream test if an opening develops that permits a projection of water from the stream beyond the unexposed surface during the time of the hose stream test.

The text specimen passed 60 minutes exposure period with fire resistance text and subsequent has stream text.

The test specimen was found to comply with the conditions of acceptance of ASTM E119-22 for 66 minutes fire resistance rating.