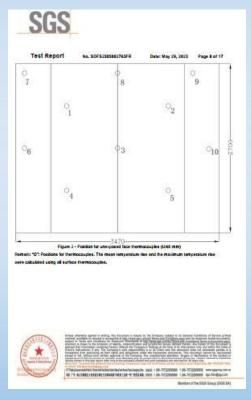

The furnice temperature vice measured by means of nine thermocouples distributed everly in the furnice, with their measuring proclems (Stimm away from the exposed surface of the specimer. The furnice temperature scarceded set that the means of the nine thermocouple reading follower as despited policy and possible the time-temperature curve showed in Appendix X1 of ASTM ET19 - 22. The furnice temperatures need at items in the control of the furnice temperatures must be thereaft in the control of t

Ten thermocouples were provided to monitor the unexposed surface of the test specimen. During the test, the temperatures were continuously monitored.

The how stream test was applied in accordance with Practice ASTM 62206 and should carry out no longer than 10 minutes after the termination of the Sie test. Considering that the Fire test duration is 1 hours. Water pressure at base of nazzle this time should be 20ThPa, and the duration of application should be 50 seconds.