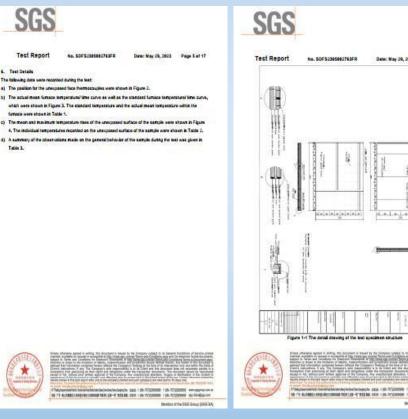

The test was conducted on May 19, 2003.

2. Test Sample

The specimen consisted of two layers rock wool sandwich punels and one layer Sneproof gypsum board. Rock wool sandwich panels were surrounded by 1. Jimm galvanized steel sheets.

The detail drawing of the test specimen structure was shown in Figure 1.

The specimen was mounted in a 185mm thick not bolick wall frame. The specimen was welfact and food in the last force through 15 shell bask with a dismeter of frame. Sealed the gap between the sample and the bolic wall with commer.