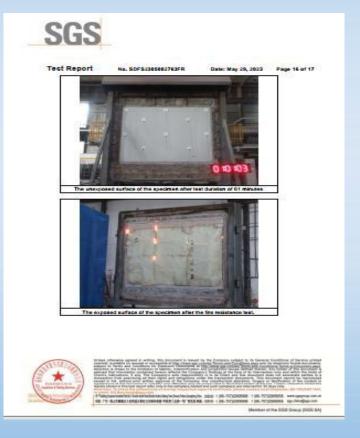

### SGS

Test Report No. SDF52265662763FR

Date: May 29, 2023 Page 4 of 17

4. Conclus

The test spectmen has been subjected to a five healthings test in accordance with ASTM 6119 - 22 Standard Test Methods for Five Tests of Building Construction and Materials.

The text specimen passed 60 minutes exposure period with fire resistance text and subsequent has stream text.

The test specimen was found to comply with the conditions of acceptance of ASTM E119-22 for 66 minutes fire resistance rating.