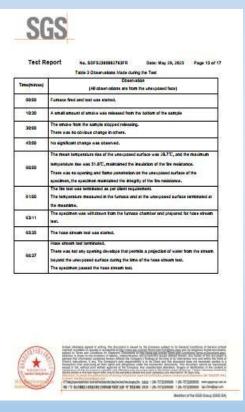

5. Test Proces

The test was conducted in accordance with the procedure specified in ASTN E119 - 22, Clause 8.2, Test of Non-Loadbeating Walts and Partitions.

The ambient air temperature in the ricinity of the test construction was 28.7 °C at the start of the test with

The furnice temperature vice measured by means of nine thermocouples distributed everly in the furnice, with their measuring proclems (Stimm away from the exposed surface of the specimer. The furnice temperature scarceded set that the means of the nine thermocouple reading follower as despited policy and possible the time-temperature curve showed in Appendix X1 of ASTM ET19 - 22. The furnice temperatures need at items in the control of the furnice temperatures must be thereaft in the control of t

Ten thermocouples were provided to monitor the unexposed surface of the test specimen. During the test, the temperatures were continuously monitored.

The how stream test was applied in accordance with Practice ASTM 62206 and should carry out no longer than 10 minutes after the termination of the Sie test. Considering that the Fire test duration is 1 hours. Water pressure at base of nazzle this time should be 20ThPa, and the duration of application should be 50 seconds.