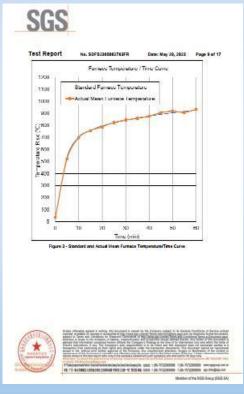

5. Test Proces

The test was conducted in accordance with the procedure specified in ASTN E119 - 22, Clause 8.2, Test of Non-Loadbeating Walts and Partitions.

The ambient air temperature in the ricinity of the test construction was 28.7 °C at the start of the test with

The furnice temperature vice measured by means of nine thermocouples distributed everly in the furnice, with their measuring proclems (Stimm away from the exposed surface of the specimer. The furnice temperature scarceded set that the means of the nine thermocouple reading follower as despited policy and possible the time-temperature curve showed in Appendix X1 of ASTM ET19 - 22. The furnice temperatures need at items in the control of the furnice temperatures must be thereaft in the control of t

Ten thermocouples were provided to monitor the unexposed surface of the test specimen. During the test, the temperatures were continuously monitored.

The how stream test was applied in accordance with Practice ASTM 62206 and should carry out no longer than 10 minutes after the termination of the Sie test. Considering that the Fire test duration is 1 hours. Water pressure at base of nazzle this time should be 20ThPa, and the duration of application should be 50 seconds.