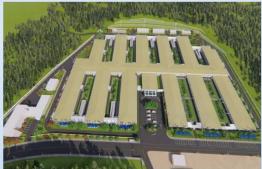

### **Business Scope-Manufacturing-Base layout**

**Group introduction** 

Corporate culture

Organizational structure

**Enterprise qualification** 

**Enterprise patent** 

**Business partner** 

**Business scope** 

Product exhibition hall

**Product series** 

Project case

Guangxia house eight production bases covering the country's high-speed economic development zone. The industrial layout forms a coordinated scale effect, and the comprehensive annual production capacity can reach 260,000 boxes.

North China base Annual production capacity of 50,000 cases

East China base Annual production capacity of 30,000 cases

Sichuan

Jiangsu

Guangdong

West China base
Annual production
capacity of 30,000 cases

South China base (Guangsha Camp Factory)

**South China Base** 

(Guangdong MIC Factory)

The annual production capacity is 80,000 cases

The annual production capacity is 60,000 cases

**Group introduction** 

Corporate culture

Organizational structure