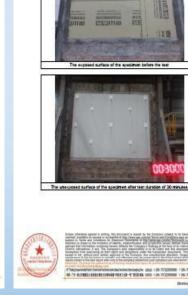

The text specimen passed 60 minutes exposure period with fire resistance text and subsequent has stream text.

The test specimen was found to comply with the conditions of acceptance of ASTM E119-22 for 66 minutes fire resistance rating.