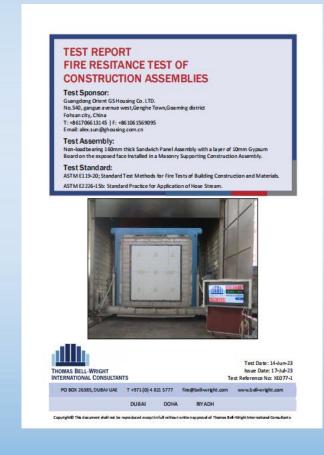

### **ASTM Test Report**

### SGS

st Report No. SDF\$2265662763FR

May 29, 2023 Page 3 of 1

Introduction

Determine the fire resistance performance of the sample in accordance with ASTM E118 - 22 Standard Test Methods for Fire Tests of Building Construction and Interviels.

The specified kids of submitted sample was exposed to elevated temperatures as dictated by the ASTNI E119 limit-emperature curve for a period of 60 minutes and to a subsequent application of a base stream investigated, after the first resistance set.

The test was conducted on May 19, 2003.

2. Test Sample

The specimen consisted of two layers rock wool sandwich punels and one layer Sneproof gypsum board. Rock wool sandwich panels were surrounded by 1. Jimm galvanized steel sheets.