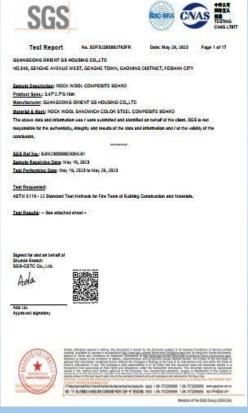

### **ASTM Test Report**

### SGS

st Report No. SDF\$2265662763FR

May 29, 2023 Page 3 of 1

Introduction

Determine the fire resistance performance of the sample in accordance with ASTM E118 - 22 Standard Test Methods for Fire Tests of Building Construction and Interviels.

The specified kids of submitted sample was exposed to elevated temperatures as dictated by the ASTNI E119 limit-emperature curve for a period of 60 minutes and to a subsequent application of a base stream investigated, after the first resistance set.

The test was conducted on May 19, 2003.

2. Test Sample

The specimen consisted of two layers rock wool sandwich punels and one layer Sneproof gypsum board. Rock wool sandwich panels were surrounded by 1. Jimm galvanized steel sheets.