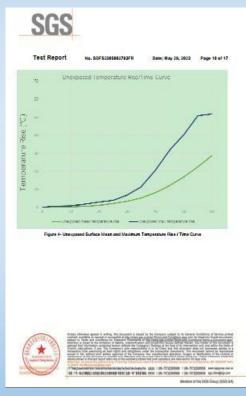

Ten thermocouples were provided to monitor the unexposed surface of the test specimen. During the test, the temperatures were continuously monitored.

The how stream test was applied in accordance with Practice ASTM 62206 and should carry out no longer than 10 minutes after the termination of the Sie test. Considering that the Fire test duration is 1 hours. Water pressure at base of nazzle this time should be 20ThPa, and the duration of application should be 50 seconds.